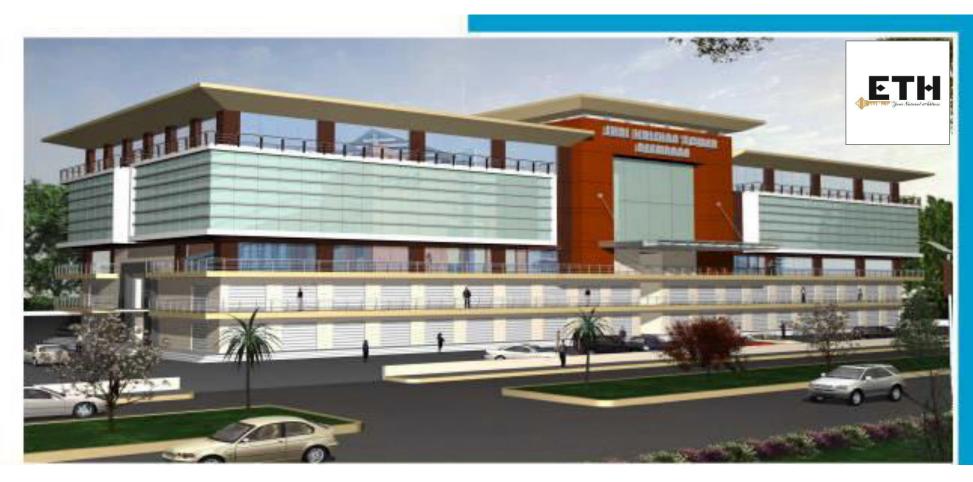

### **PROJECT DETAILS**

The glass facade has been designed to take into account the reflections of the beautiful surrounding Landscape. Maximizing the frontage, overlooking the busy street, this building has been conceived to be sustainable in design and implementation. Energy efficiency and intelligent use of materials and spaces have been taken into account in adherence to green building technology.

In collaboration with ETH INFRA PVT LTD. our focus is on timely completion as well as ensuring that an increasing accent is placed on quality, comfort, security of investment and style.

SHRI KRISHNA TOWER

NEEMRANA, RAJASTHAN